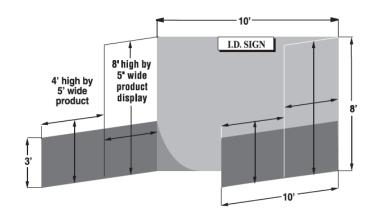

#### STANDARD EXHIBIT SPACES:

Standard exhibit spaces are 10' x 10' unless otherwise noted. Exhibits may not exceed 8' height in the back; dividers may extend one-half exhibit depth (back to front) at 8'. Balance of side dividers (front portion of space) may not exceed 4' height.

#### **ISLAND EXHIBIT SPACES:**

Islands are minimum 20' x 20', with aisles on all four sides. They have an automatic separation from neighboring exhibits. Full use of exhibit floor space floor to ceiling is permitted. Exterior walls of display should showcase your company and not obstruct view of other exhibits.

#### PENINSULA EXHIBIT SPACES:

Peninsula exhibits (four or more adjoining spaces with aisles on three sides) may be 8' high in the center 10' of back drape. Remaining back drape (5' each side) must not exceed 4' height. All display fixtures over 4' in height and placed within 10 lineal feet of a neighboring exhibit must be configured to avoid blocking the sightline to the adjoining exhibit. Any portion of the exhibit bordering another exhibit space must be finished out and may not carry signs that would intrude into or detract from the adjoining exhibit. Exhibit Limitation Exceptions: If adjoining exhibitors wish to extend the 8' height limitation to the front of the exhibit, this may be done only with Show Management's prior approval.